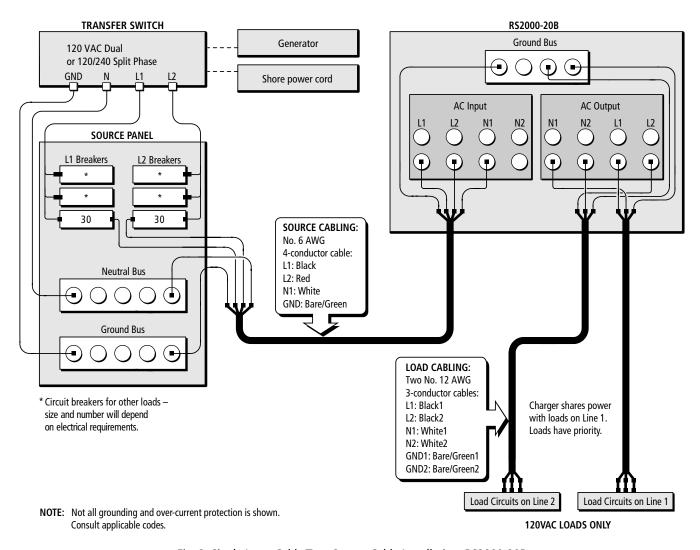

## Introduction

This application note contains AC wiring diagrams for RS2000 Inverter/Chargers that accept both split phase and dual input. Two diagrams apply to RS2000-20B installation and one diagram applies to RS2000D installation.

Fig. 1: Two Input Cable/Two Output Cable Installation, RS2000-20B

Fig. 2: Single Input Cable/Two Output Cable Installation, RS2000-20B

Fig. 3: Single Input Cable/Single Output Cable Installation, RS2000D