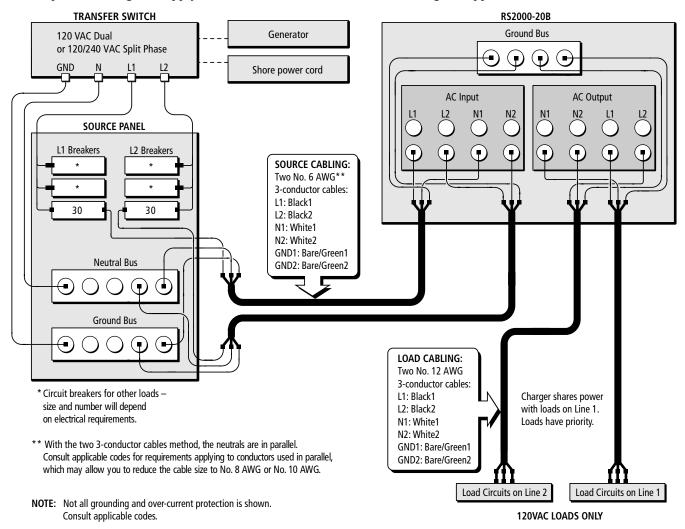

## Introduction

This application note contains AC wiring diagrams for RS2000 Inverter/Chargers that accept both split phase and dual input. Two diagrams apply to RS2000-20B installation and one diagram applies to RS2000D installation.

Fig. 1: Two Input Cable/Two Output Cable Installation, RS2000-20B

Fig. 2: Single Input Cable/Two Output Cable Installation, RS2000-20B

Fig. 3: Single Input Cable/Single Output Cable Installation, RS2000D