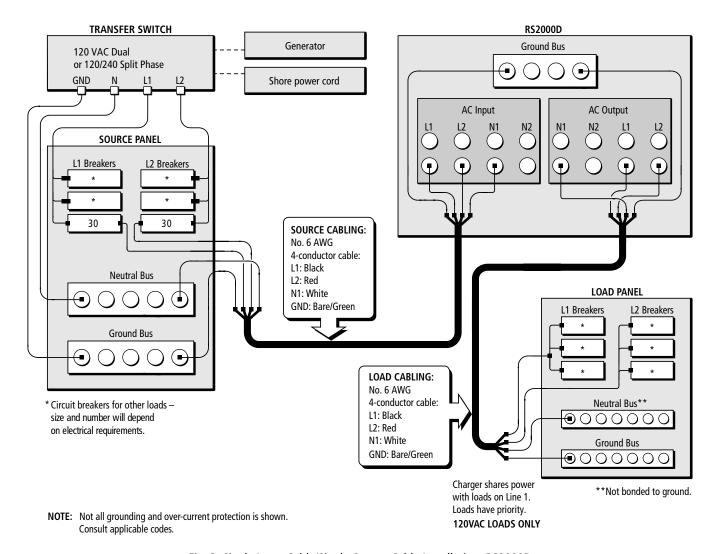

## Introduction

This application note contains AC wiring diagrams for RS2000 Inverter/Chargers that accept both split phase and dual input. Two diagrams apply to RS2000-20B installation and one diagram applies to RS2000D installation.

Fig. 1: Two Input Cable/Two Output Cable Installation, RS2000-20B

Fig. 2: Single Input Cable/Two Output Cable Installation, RS2000-20B

Fig. 3: Single Input Cable/Single Output Cable Installation, RS2000D